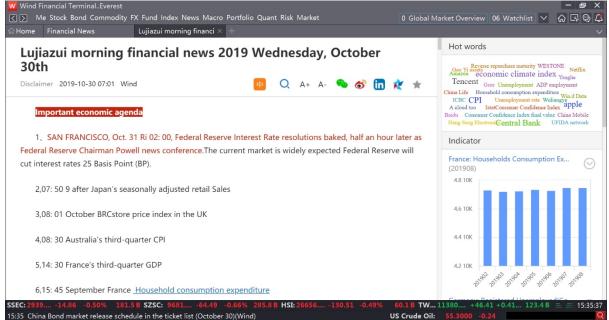

#### News:

Wind delivers the most updated and comprehensive financial news from more than 20,000 sources everyday. The keywords search function can improve your work efficiency. You can customise the securities folder to help you monitor your own portfolio in a timely manner. All news is classified by sectors and markets; besides that, we also classify them into positive

#### Daily briefing:

Wind summarizes important events in mainland China and overseas, you can get all briefing news from wind Terminal and mobile app everyday.