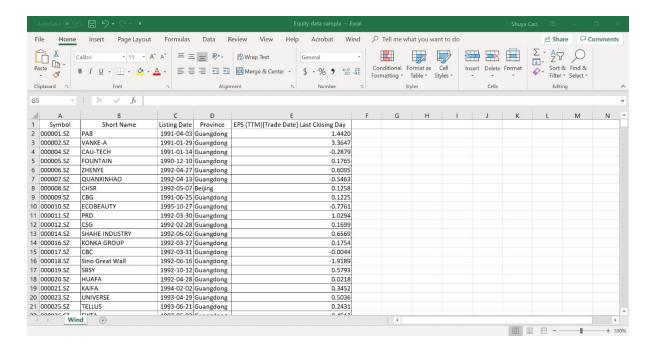

# **Equity data explorer**:

This function allows user to efficiently extract specific data from a chosen range of stocks. The data loaded can be filtered according to your criteria and graphs will be generated for visualisation. All graphs and data can be exported into Excel.

#### Excel add-in:

There is an Excel add-in function so all data including Economic data could be downloaded or updated easily in your Excel spreadsheets.