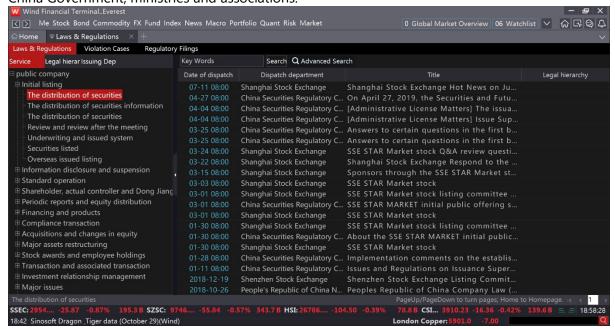

## **Government Regulations:**

Laws & Regulations database provides you with around 40 sources, including China Government, ministries and associations.