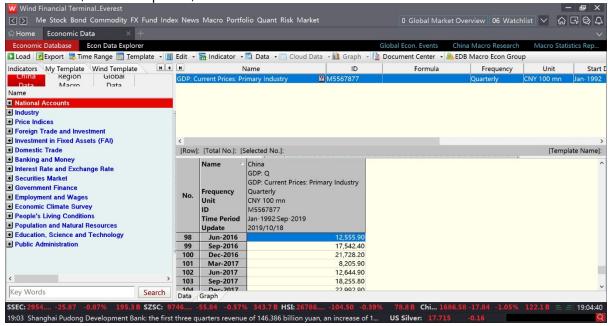

#### Wind Economic Database: China Macro, China Sector and Global data:

You can find over 3 million indicators in our Economic Database.

All important data will be updated within 15 minutes after release. Wind Economic Databases provide detailed macro data of provincial, city and county level, frequencies could be daily,

weekly, monthly and yearly. Data Sources includes National and Provincial Bureau of Statistics of China, China Customs, The People's Bank of China, Stock Exchanges, Chinese Ministries,

Associations, listed companies, etc.