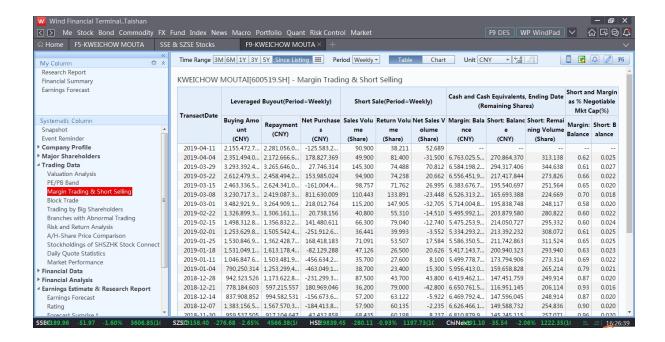

In addition, we also provide trading statistics, including margin trading, block trade, security firms' branches abnormal trading, stock connect summary, etc.