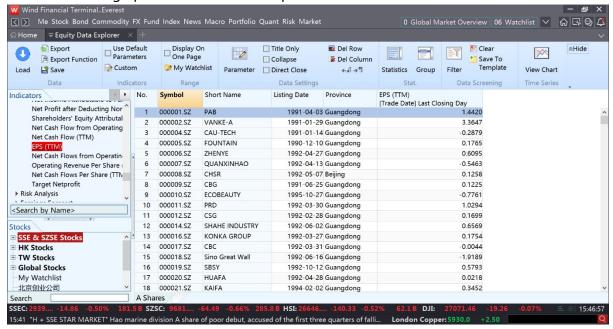

# **Equity data explorer**:

This function allows user to efficiently extract specific data from a chosen range of stocks. The data loaded can be filtered according to your criteria and graphs will be generated for visualisation. All graphs and data can be exported into Excel.