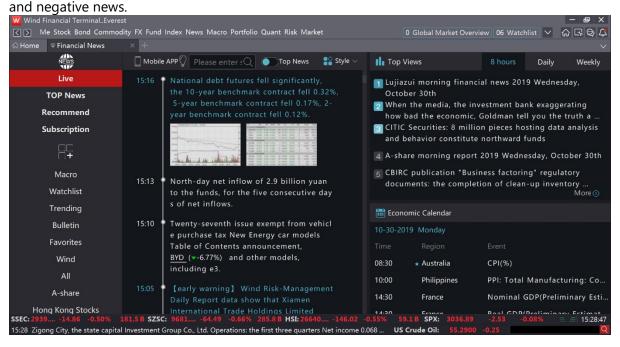

#### News:

Wind delivers the most updated and comprehensive financial news from more than 20,000 sources everyday. The keywords search function can improve your work efficiency. You can customise the securities folder to help you monitor your own portfolio in a timely manner. All news is classified by sectors and markets; besides that, we also classify them into positive

#### Daily briefing:

Wind summarizes important events in mainland China and overseas, you can get all briefing news from wind Terminal and mobile app everyday.