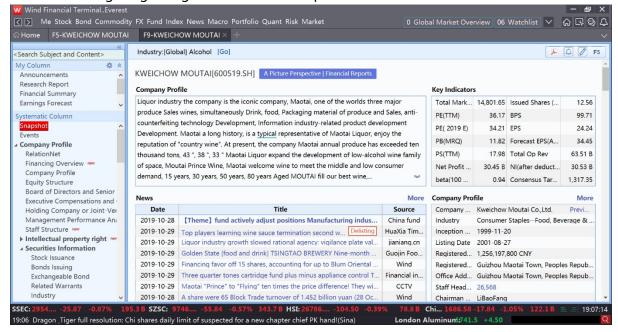

### Company fundamental data:

Wind database covers China, HK and US stock markets, we provide the most updated individual stock earnings forecast from 6000 local and overseas analysts, coverage is better than Bloomberg's regarding Chinese listed companies.