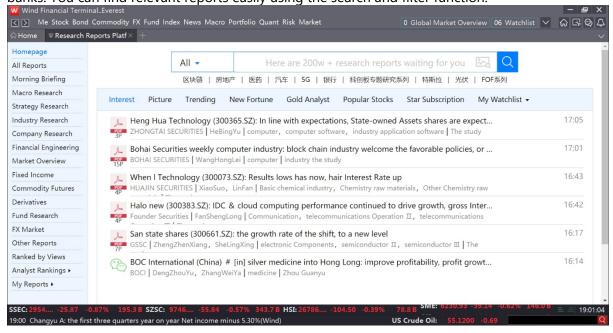

# **Research Reports**:

We provide research reports from more than 450 mainland brokers and international investment banks. You can find relevant reports easily using the search and filter function.