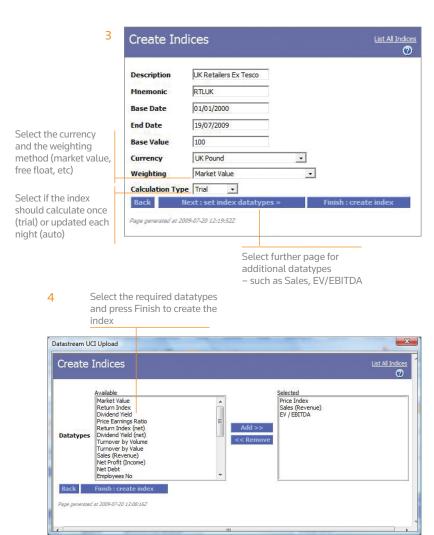

## QUICK STEPS FOR SETTING UP A USER CREATED INDEX

Create your own indices on Datastream to use in combination with Datastream maintained series in charts and data requests, with the full power of the Datastream expressions language.