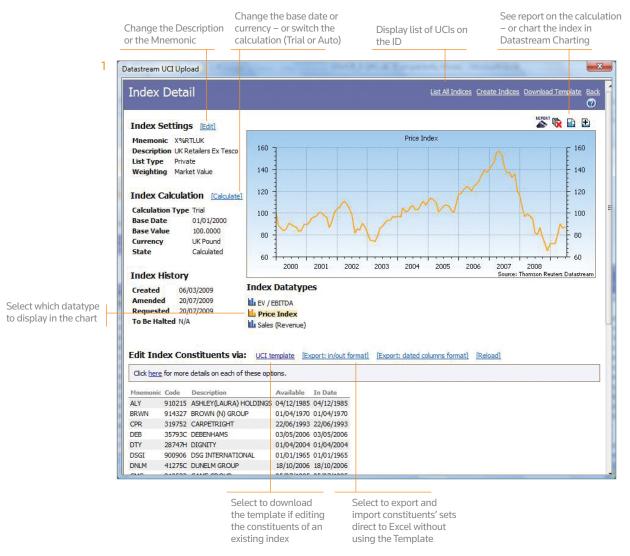

## EDITING AN INDEX – USING THE UCI TEMPLATE TO MODIFY THE CONSTITUENTS

Select the Load UCI button to select from Navigator the index constituents you want to edit

Press the Clear Sheet button if the Template has been used to create or edit another index

When editing the constituents of an index – the Reload option is selected