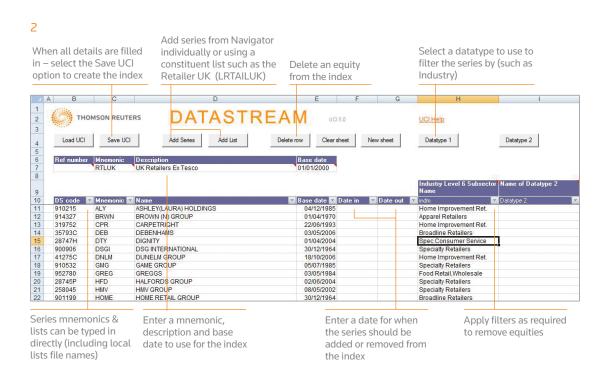

## QUICK STEPS FOR SETTING UP A USER CREATED INDEX

Create your own indices on Datastream to use in combination with Datastream maintained series in charts and data requests, with the full power of the Datastream expressions language.