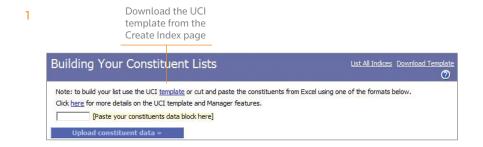

## QUICK STEPS FOR SETTING UP A USER CREATED INDEX

Create your own indices on Datastream to use in combination with Datastream maintained series in charts and data requests, with the full power of the Datastream expressions language.