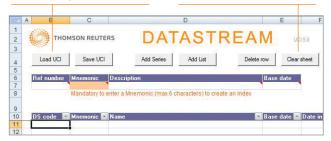

## EDITING AN INDEX – USING THE UCI TEMPLATE TO MODIFY THE CONSTITUENTS

Select the Load UCI button to select from Navigator the index constituents you want to edit

Press the Clear Sheet button if the Template has been used to create or edit another index