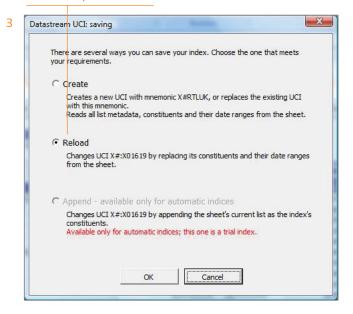

## DATASTREAM USER CREATED INDICES

QUICK REFERENCE CARD

## QUICK STEPS FOR SETTING UP A USER CREATED INDEX

Create your own indices on Datastream to use in combination with Datastream maintained series in charts and data requests, with the full power of the Datastream expressions language.









## EDITING AN INDEX – USING THE UCI TEMPLATE TO MODIFY THE CONSTITUENTS



Select the Load UCI button to select from Navigator the index constituents you want to edit

Press the Clear Sheet button if the Template has been used to create or edit another index



When editing the constituents of an index – the Reload option is selected



## Access customer service at:

financial.thomsonreuters.com/customers

thomsonreuters.com

© Thomson Reuters. All rights reserved. 47000568 0709