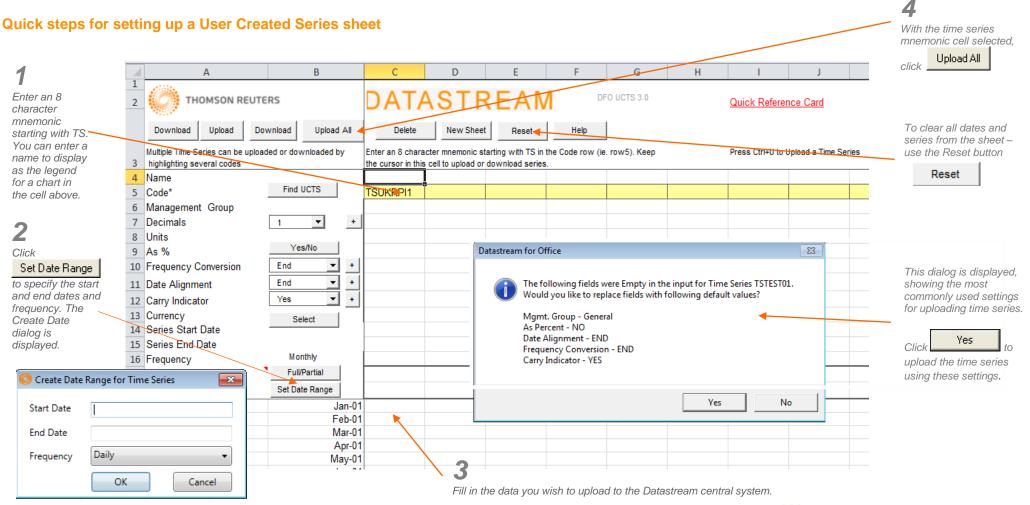

## Downloading and uploading time series

1

2

18 205

206

207

208

209

210

211

212

213

to download an existing time series. You can then change it and re-upload. These settings enable you to specify how the series are

Download

Click

manipulated and displayed in charts. For details of these settings – from the Thomson Reuters Datastream menu select Help > Contents.....

Set the upload type to Full to reupload the whole time series. Partial is only required for very large time

You can use a Datastream series for the earlier part of the time series and these can be refreshed via the Request Table template to include the latest reported values in the series.

4 Name 5 Code\* 7 Decimals 8 Units 9 As % 13 Currency 16 Frequency 17 Upload Type

series.

G Α R С D F DATASTREAM DFO UCTS 3.0 THOMSON REUTERS New Sheet Upload Download Download Upload Al Delete Reset Help Multiple Time Series can be uploaded or downloaded by Enter an 8 character mnemonic starting with TS in the Code row (ie. row5). Keep 3 highlighting several codes the cursor in this cell to upload or download series. UK RPI Estim US CPI Estim CN CPI Estim JP CPI Estimate Find UCTS TSUKRPI1 TSUSCPI1 TSCNCPI1 TSJPCPI1 6 Management Group RPI RPI RPI RPI 2 2 2 2 -+ 1 Yes/No NO NO NO NO Eng -+ 10 Frequency Conversion END END END END End -+ MID MID MID MID 11 Date Alignment -12 Carry Indicator Yes + INO NO NO NO Select 14 Series Start Date Jan 01 Jan 01 Jan 01 Jan 01 15 Series End Date Dec 12 Dec 12 Dec 12 Dec 12 Monthly Monthly Monthly Monthly Monthly

Note: .

You can configure UCTS settings using Options dialog from Thomson Reuters Datastream menu.

Full/Partial

Set Date Range

The uploading of series can be automated in VBA using public methods - btnReset Click to reset the template sheet . removing all the dates, the header block and the values and CustomUpload to upload all the series in the template.