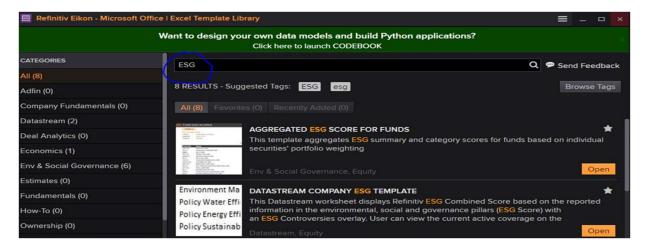

c. For mutual funds, ESG scores are available too, refer to Overview tab, see the ESG at the bottom right for the ESG scorings. You can click last tab ESG for more information.

d. Besides the EIKON app, you can launch Excel add-in. Click the Templates to explore ESG pre-built templates.