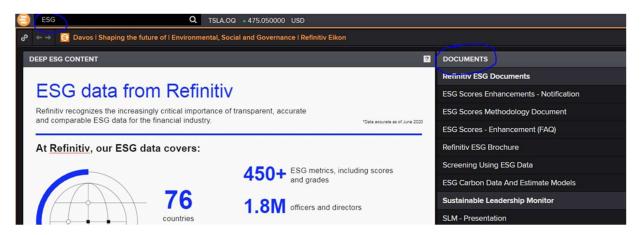

## **EIKON**

a. Enter ESG app in the search box, you can find methodologies from the documents (See screenshot below).

b. To search ESG scores of individual company, enter company name in search box. From the company's profile, refer to the tab labelled "ESG"