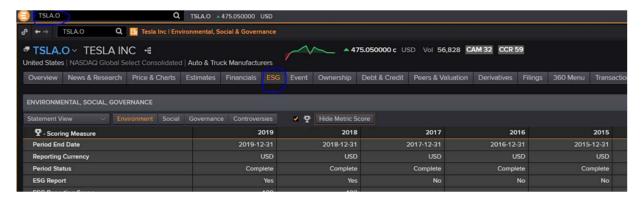

## **EIKON**

a. Enter ESG app in the search box, you can find methodologies from the documents (See screenshot below).

b. To search ESG scores of individual company, enter company name in search box. From the company's profile, refer to the tab labelled "ESG"