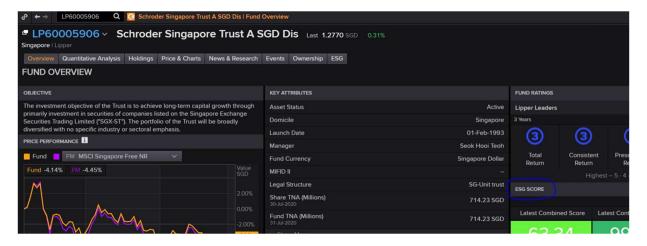

c. For mutual funds, ESG scores are available too, refer to Overview tab, see the ESG at the bottom right for the ESG scorings. You can click last tab ESG for more information.

d. Besides the EIKON app, you can launch Excel add-in. Click the Templates to explore ESG pre-built templates.